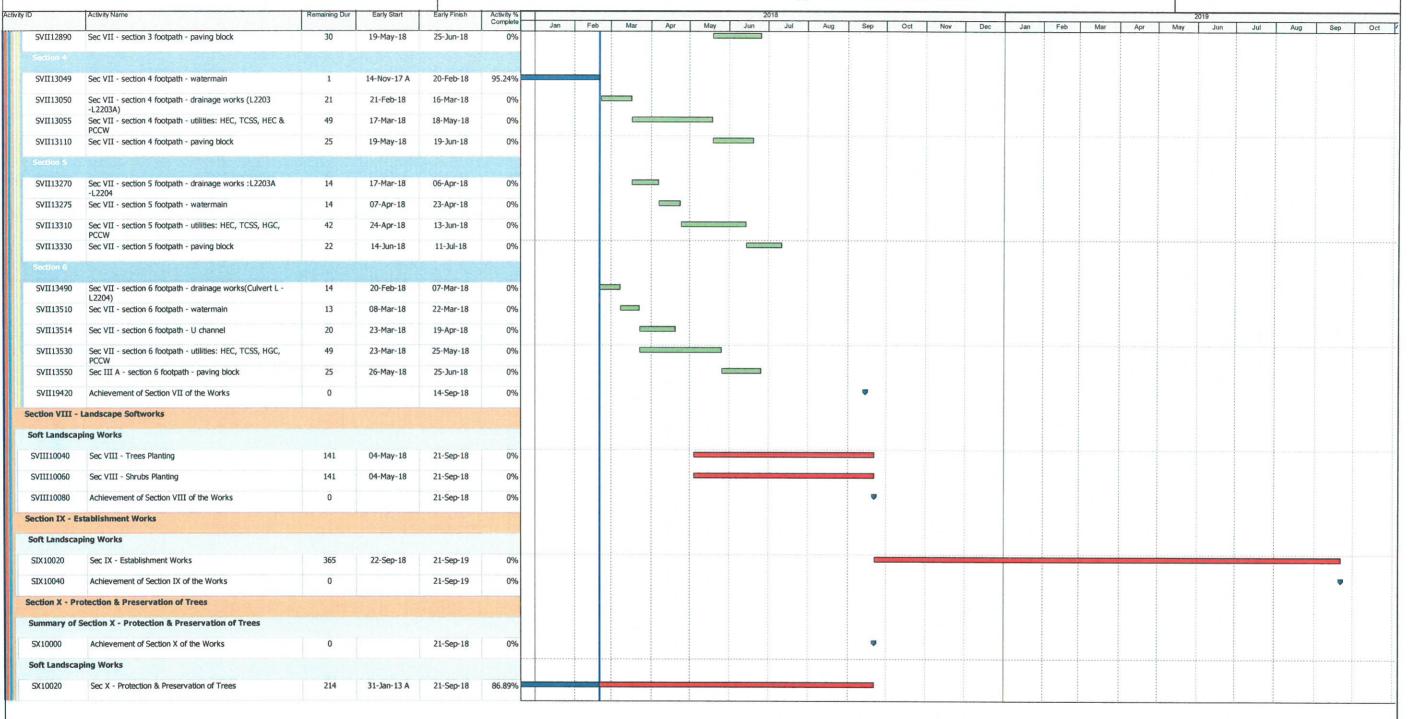

|                       | 14.88.9                                                                                            |               |              |                          |                        |               |      |                | Centr          | Wan         | Chai           | Devel        | No. H<br>opmer<br>pass a | nt Ph | ase II | i Wes | t   |     |               |     |               |      |             | Pa  | ge:1/7 |     |       |
|-----------------------|----------------------------------------------------------------------------------------------------|---------------|--------------|--------------------------|------------------------|---------------|------|----------------|----------------|-------------|----------------|--------------|--------------------------|-------|--------|-------|-----|-----|---------------|-----|---------------|------|-------------|-----|--------|-----|-------|
| tivity ID             | Activity Name                                                                                      | Remaining Dur | Early Start  | Early Finish             | Activity %<br>Complete | Jan           | Feb  | Mar            | Apr            | May         | Jun 2          | Jul          | Aug                      | Sep   | Oct    | Nov   | Dec | Jan | Feb           | Mar | Apr           | May  | 2019<br>Jun | Jul | Aug    | Sep | Oct / |
|                       | Revised Works Programme Rev.12.0(DD 20 No                                                          | ovember 20    | 017)         |                          |                        |               |      |                |                |             |                |              |                          |       |        |       |     |     |               |     |               | ,    | Jun         | oui | Aug    | Зер | Oct P |
|                       | nd Milestone Dates<br>Vorks Completion (Included Not Granted EOT Enti                              |               |              |                          |                        |               |      |                |                |             |                |              |                          |       |        |       |     |     |               |     |               |      |             |     |        |     |       |
| KD10840               | Completion of Section IIIA                                                                         | trement of 1  | ne Contracto |                          | 201                    |               |      |                |                |             |                |              |                          |       |        |       |     |     |               |     |               |      |             |     |        |     |       |
| KD10860               | Complection of Section IV                                                                          | 0             |              | 08-Sep-18*               | 0%                     |               |      |                |                |             |                |              |                          | •     |        |       |     |     |               |     |               |      |             |     |        |     |       |
| KD10880               | Completion of Section V                                                                            | 0             |              | 30-Aug-18*<br>26-Sep-18* | 0%                     |               |      |                |                |             |                |              |                          |       |        |       |     |     |               |     |               |      |             |     |        |     |       |
| KD11010               | Completion of Section VII                                                                          | 0             |              |                          | 0%                     |               |      |                |                |             |                |              |                          | _     |        |       |     |     |               |     |               |      |             |     |        |     |       |
| KD11020               | Completion of Section VIII                                                                         | 0             |              | 14-Sep-18*<br>21-Sep-18* | 0%                     |               |      |                |                |             |                |              |                          | ·_    |        |       |     |     |               |     |               |      |             | •   |        |     |       |
| KD11040               | Completion of Section IX                                                                           | 0             |              | 21-Sep-19*               | 0%                     |               |      |                |                |             |                |              |                          | •     |        |       |     |     |               |     |               |      |             |     |        |     |       |
| KD11060               | Completion of Section X                                                                            | 0             |              | 21-Sep-19*               | 0%                     |               |      |                |                |             |                |              |                          | _     |        |       |     |     |               |     |               |      |             |     |        | •   |       |
|                       | tions of Works Completion                                                                          |               |              | 21 Sep 16                | 0 70                   |               |      |                | ļ              |             |                |              |                          | •     |        |       |     |     |               |     |               |      |             |     |        |     |       |
| KD10080               | Planned Section IIIA Completion - Road A2,A4, A5                                                   | 0             |              | 08-Sep-18                | 0%                     |               |      |                |                |             |                |              |                          | _     |        |       |     |     |               |     |               |      |             |     |        |     |       |
| KD10100               | Planned Section IV Completion - Slip Road 3                                                        | 0             |              | 30-Aug-18                | 0%                     |               |      |                |                |             |                |              |                          | Ť     |        |       |     |     |               |     |               |      |             |     |        |     |       |
| KD10140               | Planned Section V Completion - Remaining At-Grade Road                                             | 0             |              | 26-Sep-18                | 0%                     |               |      |                |                |             |                |              |                          | _     |        |       |     |     |               |     |               |      |             |     |        |     |       |
| KD10280               | Planned Section VII Completion - Remainder Works                                                   | 0             |              | 14-Sep-18                | 0%                     |               |      |                |                |             |                |              |                          |       |        |       |     |     |               |     |               |      |             |     |        |     |       |
| KD10300               | Planned Section VIII Completion - Landscape Softwork                                               | 0             |              | 21-Sep-18                | 0%                     |               |      | -              |                |             |                |              |                          |       |        |       |     |     |               |     |               |      |             |     |        |     |       |
| KD10320               | Planned Section IX Completion - Establishment Works                                                | 0             |              | 21-Sep-19                | 0%                     |               |      |                |                |             |                |              |                          |       |        |       |     |     |               |     |               |      |             |     |        |     |       |
| KD10340               | Planned Section X Completion - Tree Protection &<br>Preservation                                   | 0             |              | 21-Sep-18                | 0%                     |               |      |                |                |             |                |              |                          | •     |        |       |     |     |               |     |               |      |             |     |        | •   |       |
| Dredging and          | d Reclamation                                                                                      |               |              |                          |                        |               |      |                |                |             |                |              |                          |       |        |       |     |     |               |     |               |      |             |     |        |     |       |
| Marine Work           | Construction                                                                                       |               |              |                          |                        |               |      |                |                |             |                |              |                          |       |        |       |     |     |               |     |               |      |             |     |        |     |       |
| Zone CRIII            |                                                                                                    |               |              |                          |                        |               |      |                |                |             |                |              |                          |       |        |       |     |     |               |     |               |      |             |     |        |     |       |
| Seawall Cons          | truction - Zone CRIII                                                                              |               |              |                          |                        |               |      |                |                |             |                |              |                          |       |        |       |     |     |               |     |               |      |             |     |        |     |       |
|                       | eawall- 2nd Stage                                                                                  |               |              |                          |                        |               |      |                |                |             |                |              |                          |       |        |       |     |     |               |     |               |      |             |     |        |     |       |
| Seawalf 2 &           |                                                                                                    |               |              |                          |                        |               |      |                |                |             |                |              |                          |       |        |       |     |     |               |     |               |      |             |     |        |     |       |
| MAR21371              | Zone CRIII - seawall 2 & 12 - Backfilling remaining portion (type A, geotextile and filter)        | 0             | 19-Jan-18 A  | 27-Jan-18 A              | 100%                   |               |      |                |                |             |                |              |                          |       |        |       |     |     |               |     |               |      |             |     |        |     |       |
| Zone D                |                                                                                                    |               |              |                          |                        |               |      |                |                |             |                |              |                          |       |        |       |     |     |               |     |               |      |             |     |        |     |       |
|                       | truction - Zone D                                                                                  |               |              |                          |                        |               |      |                |                |             |                |              |                          |       |        |       |     |     |               |     |               |      |             |     |        |     |       |
| Seawall 10 &          |                                                                                                    |               |              |                          |                        |               |      |                |                |             |                |              |                          |       |        |       |     |     |               |     |               |      |             |     |        |     |       |
| MAR20630              | Zone D - Seawall 10 & 11: Install remaining seawall block                                          | 14            | 20-Feb-18*   | 05-Mar-18                | 0%                     |               |      |                |                |             |                |              |                          |       |        |       |     |     |               |     |               |      |             |     |        |     |       |
| MAR20650              | Zone D - Seawall 10 & 11: Backfill Type A                                                          | 7             | 06-Mar-18    | 12-Mar-18                | 0%                     |               |      |                |                |             |                |              |                          |       |        |       |     |     |               |     |               |      |             |     |        |     |       |
| MAR20670              | Zone D - Seawall 10 & 11: Lay geotextile and filter                                                | 7             | 13-Mar-18    | 19-Mar-18                | 0%                     |               |      |                |                |             |                |              |                          |       |        |       |     |     |               |     |               |      |             |     |        |     |       |
|                       | ction Completion                                                                                   |               |              |                          |                        |               |      |                |                |             |                |              |                          |       |        |       |     |     |               |     |               |      |             |     |        |     |       |
| Construction          | Road A2, A4 & A5                                                                                   |               |              |                          |                        |               |      |                |                |             |                |              |                          |       |        |       |     |     |               |     |               |      |             |     |        |     |       |
|                       |                                                                                                    |               |              |                          |                        |               |      |                |                |             |                |              |                          |       |        |       |     |     |               |     |               |      |             |     |        |     |       |
| NOGUWOFK &            | Utilities - Section 1 (L1806 - L1801)                                                              |               |              |                          |                        |               |      |                |                |             |                |              |                          |       |        |       |     |     |               |     |               |      |             |     |        |     |       |
| ata Date:<br>0-Feb-18 | Current Milestone  Actual Work  Critical Remaining Work  Remaining Work  Remaining Level of Effort |               |              |                          | Up<br>(Ref             | dated<br>to R | d Wo | orks  <br>2 as | Progr<br>of 20 | amm<br>Febr | ne Re<br>urary | v.12<br>2018 | 3)                       |       |        |       |     |     | Dat<br>20-Feb |     | Revision<br>2 | Chec | cked        |     | Approv | ed  |       |

Page: 2/7

| vity ID     | Activity Name                                                                                                         | Remaining Dur | Early Start | Early Finish | Activity %    |        |     |     |     |     |     | 2018 |          |     |     |     |     |     |     |     |     |     | 2019 | 63233 |     |     |   |
|-------------|-----------------------------------------------------------------------------------------------------------------------|---------------|-------------|--------------|---------------|--------|-----|-----|-----|-----|-----|------|----------|-----|-----|-----|-----|-----|-----|-----|-----|-----|------|-------|-----|-----|---|
| SIIIA10279c | Sec III A - section 1 carriageway - sewerage pipe from M/H                                                            | 0             | 02-Jan-18 A | 03-Feb-18 A  | Complete 100% | Jan    | Feb | Mar | Apr | May | Jun | Jul  | Aug      | Sep | Oct | Nov | Dec | Jan | Feb | Mar | Apr | May | Jun  | Jul   | Aug | Sep |   |
| SIIIA10293  | Sc to F8B (night time): construct sewerage pipe Sec III A - section 1 carriageway - sewerage pipe from M/H            | 6             | 05-Feb-18 A |              |               |        |     |     |     |     |     |      |          |     |     |     |     |     |     |     |     |     |      |       |     |     |   |
|             | F8B - F8A (night time)                                                                                                | 0             |             | 26-Feb-18    | 0%            |        |     |     |     |     |     |      |          |     |     |     |     |     |     |     |     |     |      |       |     |     |   |
| SIIIA10294  | Sec III A - section 1 carriageway - sewerage pipe from M/H F8A - F8                                                   | 8             | 17-Jan-18 A | 28-Feb-18    | 27.27%        | 100000 |     |     |     |     |     |      |          |     |     |     |     |     |     |     |     |     |      |       |     |     |   |
| SIIIA10295  | Sec III A - carriageway - works prrior TTA stage 5:<br>excavation and duct laying of TCSS and public lighting         | 7             | 18-Jan-18 A | 27-Feb-18    | 0%            |        |     |     |     |     |     |      |          |     |     |     |     |     |     |     |     |     |      |       |     |     |   |
| SIIIA10298  | Sec III A - section 1 carriageway - works prrior TTA stage 5: road kerb                                               | 5             | 28-Feb-18   | 05-Mar-18    | 0%            |        |     |     |     |     |     |      |          |     |     |     |     |     |     |     |     |     |      |       |     |     |   |
| SIIIA10301  | Sec III A - section 1 carriageway - works prrior TTA stage<br>5: road formation                                       | 2             | 06-Mar-18   | 07-Mar-18    | 0%            |        |     | 1   |     |     |     |      |          |     |     |     |     |     |     |     |     |     |      |       |     |     |   |
| SIIIA10302  | Sec III A - section 1 carriageway - works prrior TTA stage                                                            | 5             | 08-Mar-18   | 13-Mar-18    | 0%            |        |     | •   |     |     |     |      |          |     |     |     |     |     |     |     |     |     |      |       |     |     |   |
| SIIIA10303  | 5: laying asphalt<br>Sec III A - section 1 carriageway - works prrior TTA stage                                       | 3             | 14-Mar-18   | 16-Mar-18    | 0%            |        |     |     |     |     |     |      |          |     |     |     |     |     |     |     |     |     |      |       |     |     |   |
| SIIIA10310  | 5: road marking & preparation works Sec III A - section 1 carriageway - TTA stage 5:                                  | 1             | 17-Mar-18   | 17-Mar-18    | 0%            |        |     | 1   |     |     |     |      |          |     |     |     |     |     |     |     |     |     |      |       |     |     |   |
| SIIIA10310a | Implementation of TTA Stage 5 Sec III A - section 1 carriageway - TTA stage 5: remaining                              | 12            | 19-Mar-18   | 04-Apr-18    | 0%            |        |     |     |     |     |     |      |          |     |     |     |     |     |     |     |     |     |      |       |     |     |   |
| SIIIA10310b | sewerage pipe for M/H F8A - M/H F8<br>Sec III A - section 1 carriageway - TTA stage 5: remaining                      | 18            | 06-Apr-18   | 26-Apr-18    | 0%            |        |     |     |     |     |     |      |          |     |     |     |     |     |     |     | ļļ  |     |      | ļ     |     |     |   |
| SIIIA10310c | sewerage pipe for M/H F8A - M/H F8B<br>Sec III A - section 1 carriageway - TTA stage 5: SR1                           | 5             | 19-Mar-18   | 23-Mar-18    | 0%            |        |     |     |     |     |     |      |          |     |     |     |     |     |     |     |     |     |      |       |     |     |   |
|             | at-grade road- remove sheetpile at U-trough west                                                                      | 21            |             |              |               |        |     | _   |     |     |     |      |          |     |     |     |     |     |     |     |     |     |      |       |     |     |   |
| SIIIA10310d | at-grade road -remove temp. road access bay 5 of SR1                                                                  | 21            | 24-Mar-18   | 21-Apr-18    | 0%            |        |     |     |     |     |     |      |          |     |     |     |     |     |     |     |     |     |      |       |     |     |   |
| SIIIA10310e | at-grade road -construct upstand wall above Dwall                                                                     | 25            | 23-Apr-18   | 23-May-18    | 0%            |        |     |     | -   |     |     |      |          |     |     |     |     |     |     |     |     |     |      |       |     |     |   |
| SIIIA10310f | Sec III A - section 1 carriageway - TTA stage 5: SR1<br>at-grade road - roadside barrier                              | 14            | 24-May-18   | 08-Jun-18    | 0%            |        |     |     |     | _   |     |      |          |     |     |     |     |     |     |     |     |     |      |       |     |     |   |
| SIIIA10310g | Sec III A - section 1 carriageway - TTA stage 5: SR1 at-grade road - road formation                                   | 7             | 09-Jun-18   | 16-Jun-18    | 0%            |        |     |     |     |     | -   |      |          |     |     |     |     |     |     |     |     |     |      |       |     |     |   |
| SIIIA10310h | Sec III A - section 1 carriageway - TTA stage 5: SR1 at-grade road - laying asphalt with transition slab              | 14            | 19-Jun-18   | 05-Jul-18    | 0%            |        |     |     |     |     |     |      |          |     |     |     |     |     |     |     |     |     |      |       |     |     |   |
| SIIIA10312  | Sec III A - roadwork and utities section 1 carriageway -<br>Drainage works (L2202 - L2201)                            | 15            | 19-Mar-18   | 09-Apr-18    | 0%            |        |     |     |     |     |     |      |          |     |     |     |     |     |     |     |     |     |      |       |     |     |   |
| SIIIA10312a | Sec III A - roadwork and utilities section 1 carriageway -<br>Drainage works (L1805 - L1801)                          | 15            | 10-Apr-18   | 26-Apr-18    | 0%            |        |     |     |     |     |     |      |          |     |     |     |     |     |     |     |     |     |      |       |     |     |   |
| SIIIA10312b | Sec III A - roadwork and utilities section 1 carriageway -                                                            | 12            | 27-Apr-18   | 11-May-18    | 0%            |        |     |     | 1   |     |     |      |          |     |     |     |     |     |     |     |     |     |      |       |     |     |   |
| SIIIA10313  | Drainage works (L1805-1807) Sec III A - roadwork and utilities section 1 carriageway -                                | 14            | 07-May-18   | 23-May-18    | 0%            |        |     | 1   | -   |     |     |      |          |     | †   |     |     |     |     |     |     |     |      |       |     |     |   |
| SIIIA10320  | gully pipe (L1807 - L1801) Sec III A - roadwork and utilities section 1 carriageway -                                 | 7             | 24-May-18   | 31-May-18    | 0%            |        |     |     |     | -   |     |      |          |     |     |     |     |     |     |     |     |     |      |       |     |     |   |
| SIIIA10340  | fresh watermain  Sec III A - roadwork and utities section 1 carriageway -                                             | 14            | 01-Jun-18   | 16-Jun-18    | 0%            | 1      |     |     |     |     |     |      |          |     |     |     |     |     |     |     |     |     |      |       |     |     |   |
| SIIIA10360  | utilities: HEC (80m) along carriageway  Sec III A - roadwork and utilities section 1 carriageway -                    | 14            | 19-Jun-18   | 05-Jul-18    | 0%            |        |     |     |     |     |     |      |          |     |     |     |     |     |     |     |     |     |      |       |     |     |   |
| SIIIA10400  | road kerb & formation<br>Sec III A - roadwork and utilities section 1 carriageway -                                   | 7             | 06-Jul-18   | 13-Jul-18    | 0%            |        |     |     |     |     |     |      |          |     |     |     |     |     |     |     |     |     |      |       |     |     |   |
| SIIIA10420  | black top<br>Sec III A - Implementation of TTA Stage 7P (Closure of                                                   | 1             | 14-Jul-18   | 14-Jul-18    | 0%            |        |     |     |     |     |     |      |          |     |     |     |     |     |     |     |     |     |      |       |     |     |   |
|             | U-turn at Expo Drive)                                                                                                 | 10            |             |              |               |        |     |     |     |     |     | _    |          |     |     |     |     |     |     |     |     |     |      |       |     |     |   |
| SIIIA10440  | Sec III A - roadwork and utitites section 1 carriageway :<br>breaking existing asphalt                                | 10            | 16-Jul-18   | 26-Jul-18    | 0%            |        |     |     |     |     |     |      |          |     |     |     |     |     |     |     |     |     |      |       |     |     |   |
| SIIIA10460  | Sec III A - roadwork and utilities section 1 carriageway: road kerb and formation                                     | 14            | 27-Jul-18   | 11-Aug-18    | 0%            |        |     |     |     |     |     | •    |          |     |     |     |     |     |     |     |     |     |      |       |     |     |   |
| SIIIA10480  | Sec III A - roadwork and utilities section 1 carriageway : black top                                                  | 10            | 13-Aug-18   | 23-Aug-18    | 0%            |        |     |     |     |     |     |      | 1000     |     |     |     |     |     |     |     |     |     |      |       |     |     |   |
| SIIIA10500  | Sec III A - roadwork and utilities section 1 carriageway : roadmarking and road furniture                             | 14            | 24-Aug-18   | 08-Sep-18    | 0%            |        |     |     |     |     |     |      |          |     |     |     |     |     |     |     |     |     |      |       |     |     |   |
| Roadwork &  | Utilities - Section 2 (L1810 - L1807)                                                                                 |               |             |              |               |        |     |     |     |     |     |      |          |     |     |     |     |     |     |     | İ   |     |      |       |     |     |   |
| SIIIA12590  | Sec III A - roadwork and utilities section 2 carriageway - black top                                                  | 0             | 20-Jan-18 A | 27-Jan-18 A  | 100%          |        |     |     |     |     |     |      |          |     |     |     |     |     |     |     |     |     |      |       |     |     |   |
| Roadwork &  | Utilities - Section 3 (L1808 - L1102)                                                                                 |               |             |              |               |        |     |     |     |     |     |      |          |     |     |     |     |     |     |     |     |     |      |       |     |     |   |
| SIIIA12770  | Sec III A - roadwork and utilities section 3 carriageway - utilities: HEC ducting (60m) & crossroad duct (PCCW & HGC) | 0             | 20-Jan-18 A | 07-Feb-18 A  | 100%          |        |     |     |     |     |     |      |          |     |     |     |     |     |     |     |     |     |      |       |     |     |   |
| SIIIA12790  | Sec III A - roadwork and utilities section 3 carriageway -                                                            | 17            | 08-Feb-18 A | 10-Mar-18    | 0%            |        | -   |     |     |     |     |      |          |     |     |     |     |     |     |     |     |     |      |       |     |     |   |
| SIIIA12810  | road kerb & formation<br>Sec III A - roadwork and utilities section 3 carriageway -                                   | 7             | 12-Mar-18   | 19-Mar-18    | 0%            |        |     |     |     |     |     |      | <u>.</u> |     |     |     |     |     |     |     |     |     | į    |       |     |     | - |
| Roadwork &  | black top Utilities - Section 6 (L1102 - L1411)                                                                       |               |             |              |               |        |     |     |     |     |     |      |          |     |     |     |     |     |     |     |     |     |      |       |     |     |   |
| SIIIA13399  | Sec III A - roadwork and utilities section 6 carriageway -                                                            | 0             | 12-Jan-18 A | 26-Jan-18 A  | 100%          |        |     |     |     |     |     |      |          |     |     |     |     |     |     |     |     |     |      |       |     |     |   |
| SIIIA13444  | gully pipe (L1101 -L1102) Sec III A - roadwork and utilities section 6 carriageway -                                  | 0             | 27-Jan-18 A | 03-Feb-18 A  | 100%          |        |     |     |     |     |     |      |          |     |     |     |     |     |     |     |     |     |      |       |     |     |   |
|             | watermain (road crossing)                                                                                             | 13            |             |              |               |        |     | 1   |     |     |     |      |          |     |     |     |     |     |     |     |     |     |      |       |     |     |   |
| SIIIA13445  | Sec III A - roadwork and utilities section 6 carriageway -<br>utilities: crossed duct(HEC , HGC, PCCW)                | 13            | 05-Feb-18 A | 06-Mar-18    | 0%            |        |     | 1   |     |     |     |      |          |     |     |     |     |     |     |     |     |     |      |       |     |     |   |