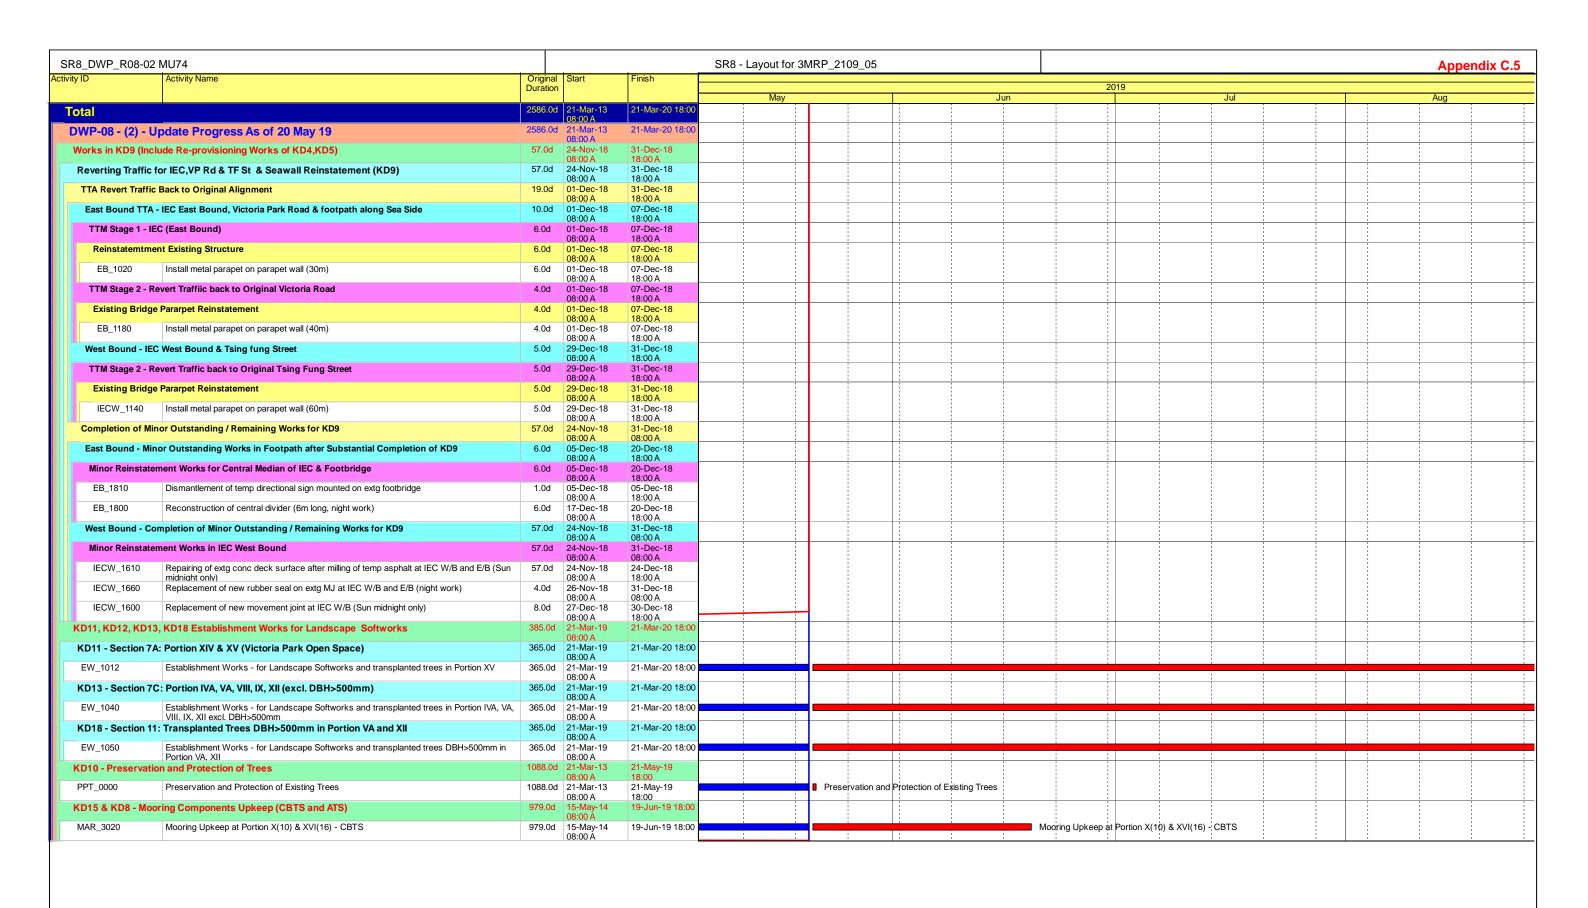

|                | May | June | July | Aug | Sept | Oct | Nov | Dec | Jan | Feb | Mar | Apr | May | June | July | Aug | Sept | Oct |
| TCBR1E         |     |      |      |     |      |     |     |     |     |     |     |     |     |      |      |     |      |     |
| TCBR2 and TCB3 |     |      |      |     |      |     |     |     |     |     |     |     |     |      |      |     |      |     |
| TCBR1W         |     |      |      |     |      |     |     |     |     |     |     |     |     |      |      |     |      |     |
| TPCWAE         |     |      |      |     |      |     |     |     |     |     |     |     |     |      |      |     |      |     |
| TPCWAW         |     |      |      |     |      |     |     |     |     |     |     |     |     |      |      |     |      |     |



| ПП    | 中國連禁工程(春港)有限公司                                                     |
|-------|--------------------------------------------------------------------|
| caute | 中國連禁工程(香港)有限公司<br>CHINA STATE CONSTRUCTION ENGRG. (HONG KONG) LTD. |

|            |          | Actual Work             |
|------------|----------|-------------------------|
|            |          | Remaining Work          |
|            |          | Critical Remaining Work |
| <b>•</b> • | <b>\</b> | Milestone               |

Page 1 of 1

Contract No. HY/2010/08: Central - Wanchai Bypass Tunnel (Slip Road 8 Section) - 3 Months Rolling Progamme

| Date     | Revision                      | Checked | Approved |
|----------|-------------------------------|---------|----------|
| May-19 1 | DWP-08 (2) - 3 Months Rolling | T