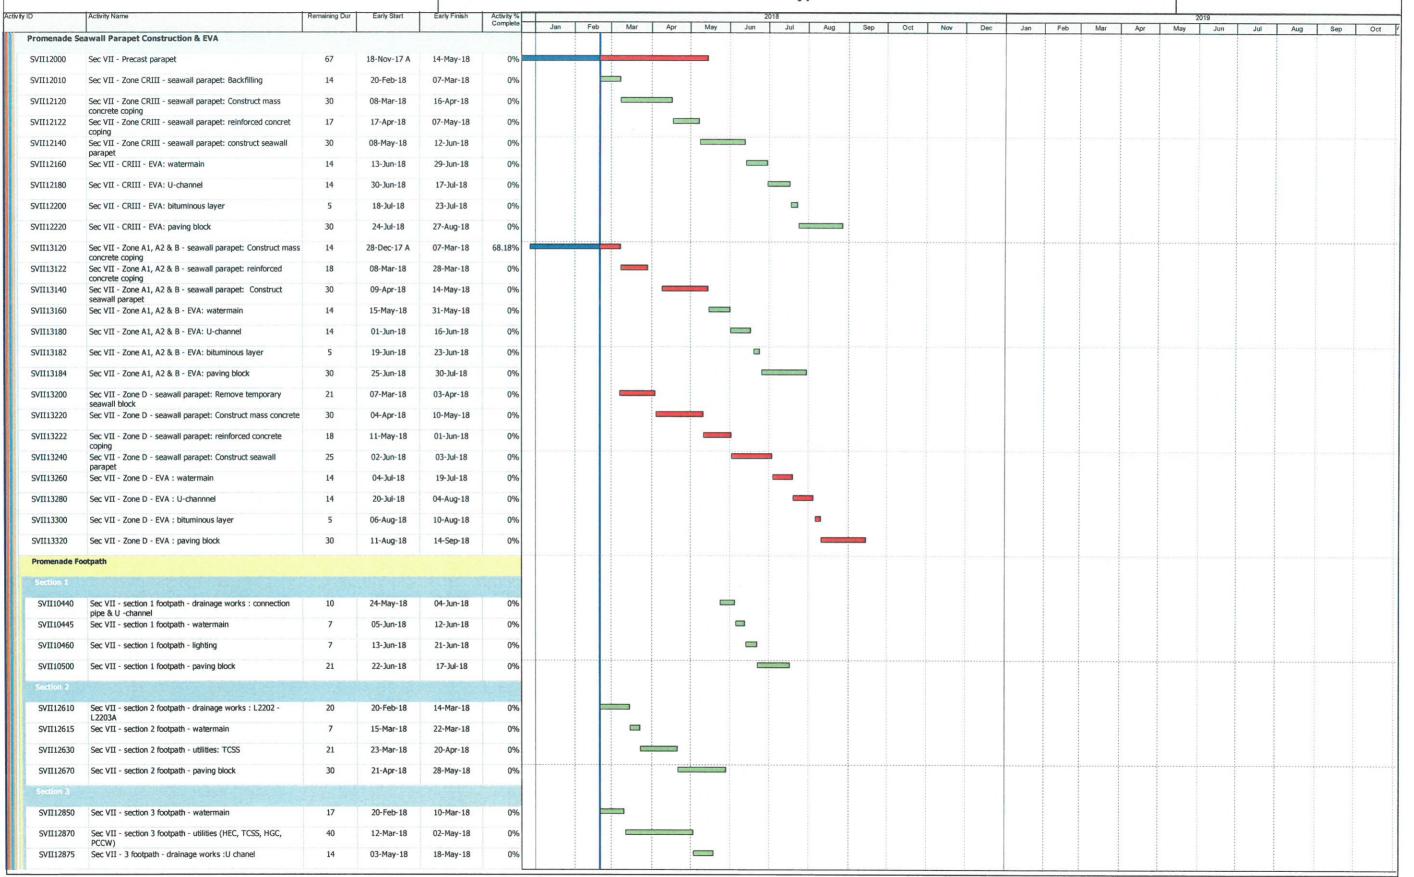

|                       | 14.88.9                                                                                            |               |              |                          |                        |               |      |                | Centr          | Wan         | Chai           | Devel        | No. H<br>opmer<br>pass a | nt Ph | ase II | i Wes | t   |     |               |     |               |      |             | Pa  | ge:1/7 |     |       |
|-----------------------|----------------------------------------------------------------------------------------------------|---------------|--------------|--------------------------|------------------------|---------------|------|----------------|----------------|-------------|----------------|--------------|--------------------------|-------|--------|-------|-----|-----|---------------|-----|---------------|------|-------------|-----|--------|-----|-------|
| tivity ID             | Activity Name                                                                                      | Remaining Dur | Early Start  | Early Finish             | Activity %<br>Complete | Jan           | Feb  | Mar            | Apr            | May         | Jun 2          | Jul          | Aug                      | Sep   | Oct    | Nov   | Dec | Jan | Feb           | Mar | Apr           | May  | 2019<br>Jun | Jul | Aug    | Sep | Oct / |
|                       | Revised Works Programme Rev.12.0(DD 20 No                                                          | ovember 20    | 017)         |                          |                        |               |      |                |                |             |                |              |                          |       |        |       |     |     |               |     |               | ,    | Jun         | oui | Aug    | Зер | Oct P |
|                       | nd Milestone Dates<br>Vorks Completion (Included Not Granted EOT Enti                              |               |              |                          |                        |               |      |                |                |             |                |              |                          |       |        |       |     |     |               |     |               |      |             |     |        |     |       |
| KD10840               | Completion of Section IIIA                                                                         | trement of 1  | ne Contracto |                          | 201                    |               |      |                |                |             |                |              |                          |       |        |       |     |     |               |     |               |      |             |     |        |     |       |
| KD10860               | Complection of Section IV                                                                          | 0             |              | 08-Sep-18*               | 0%                     |               |      |                |                |             |                |              |                          | •     |        |       |     |     |               |     |               |      |             |     |        |     |       |
| KD10880               | Completion of Section V                                                                            | 0             |              | 30-Aug-18*<br>26-Sep-18* | 0%                     |               |      |                |                |             |                |              |                          |       |        |       |     |     |               |     |               |      |             |     |        |     |       |
| KD11010               | Completion of Section VII                                                                          | 0             |              |                          | 0%                     |               |      |                |                |             |                |              |                          | _     |        |       |     |     |               |     |               |      |             |     |        |     |       |
| KD11020               | Completion of Section VIII                                                                         | 0             |              | 14-Sep-18*<br>21-Sep-18* | 0%                     |               |      |                |                |             |                |              |                          | ·_    |        |       |     |     |               |     |               |      |             | •   |        |     |       |
| KD11040               | Completion of Section IX                                                                           | 0             |              | 21-Sep-19*               | 0%                     |               |      |                |                |             |                |              |                          | •     |        |       |     |     |               |     |               |      |             |     |        |     |       |
| KD11060               | Completion of Section X                                                                            | 0             |              | 21-Sep-19*               | 0%                     |               |      |                |                |             |                |              |                          | _     |        |       |     |     |               |     |               |      |             |     |        | •   |       |
|                       | tions of Works Completion                                                                          |               |              | 21 Sep 16                | 0 70                   |               |      |                | ļ              |             |                |              |                          | •     |        |       |     |     |               |     |               |      |             |     |        |     |       |
| KD10080               | Planned Section IIIA Completion - Road A2,A4, A5                                                   | 0             |              | 08-Sep-18                | 0%                     |               |      |                |                |             |                |              |                          | _     |        |       |     |     |               |     |               |      |             |     |        |     |       |
| KD10100               | Planned Section IV Completion - Slip Road 3                                                        | 0             |              | 30-Aug-18                | 0%                     |               |      |                |                |             |                |              |                          | Ť     |        |       |     |     |               |     |               |      |             |     |        |     |       |
| KD10140               | Planned Section V Completion - Remaining At-Grade Road                                             | 0             |              | 26-Sep-18                | 0%                     |               |      |                |                |             |                |              |                          | _     |        |       |     |     |               |     |               |      |             |     |        |     |       |
| KD10280               | Planned Section VII Completion - Remainder Works                                                   | 0             |              | 14-Sep-18                | 0%                     |               |      |                |                |             |                |              |                          |       |        |       |     |     |               |     |               |      |             |     |        |     |       |
| KD10300               | Planned Section VIII Completion - Landscape Softwork                                               | 0             |              | 21-Sep-18                | 0%                     |               |      | -              |                |             |                |              |                          |       |        |       |     |     |               |     |               |      |             |     |        |     |       |
| KD10320               | Planned Section IX Completion - Establishment Works                                                | 0             |              | 21-Sep-19                | 0%                     |               |      |                |                |             |                |              |                          |       |        |       |     |     |               |     |               |      |             |     |        |     |       |
| KD10340               | Planned Section X Completion - Tree Protection &<br>Preservation                                   | 0             |              | 21-Sep-18                | 0%                     |               |      |                |                |             |                |              |                          | •     |        |       |     |     |               |     |               |      |             |     |        | •   |       |
| Dredging and          | d Reclamation                                                                                      |               |              |                          |                        |               |      |                |                |             |                |              |                          |       |        |       |     |     |               |     |               |      |             |     |        |     |       |
| Marine Work           | Construction                                                                                       |               |              |                          |                        |               |      |                |                |             |                |              |                          |       |        |       |     |     |               |     |               |      |             |     |        |     |       |
| Zone CRIII            |                                                                                                    |               |              |                          |                        |               |      |                |                |             |                |              |                          |       |        |       |     |     |               |     |               |      |             |     |        |     |       |
| Seawall Cons          | truction - Zone CRIII                                                                              |               |              |                          |                        |               |      |                |                |             |                |              |                          |       |        |       |     |     |               |     |               |      |             |     |        |     |       |
|                       | eawall- 2nd Stage                                                                                  |               |              |                          |                        |               |      |                |                |             |                |              |                          |       |        |       |     |     |               |     |               |      |             |     |        |     |       |
| Seawalf 2 &           |                                                                                                    |               |              |                          |                        |               |      |                |                |             |                |              |                          |       |        |       |     |     |               |     |               |      |             |     |        |     |       |
| MAR21371              | Zone CRIII - seawall 2 & 12 - Backfilling remaining portion (type A, geotextile and filter)        | 0             | 19-Jan-18 A  | 27-Jan-18 A              | 100%                   |               |      |                |                |             |                |              |                          |       |        |       |     |     |               |     |               |      |             |     |        |     |       |
| Zone D                |                                                                                                    |               |              |                          |                        |               |      |                |                |             |                |              |                          |       |        |       |     |     |               |     |               |      |             |     |        |     |       |
|                       | truction - Zone D                                                                                  |               |              |                          |                        |               |      |                |                |             |                |              |                          |       |        |       |     |     |               |     |               |      |             |     |        |     |       |
| Seawall 10 &          |                                                                                                    |               |              |                          |                        |               |      |                |                |             |                |              |                          |       |        |       |     |     |               |     |               |      |             |     |        |     |       |
| MAR20630              | Zone D - Seawall 10 & 11: Install remaining seawall block                                          | 14            | 20-Feb-18*   | 05-Mar-18                | 0%                     |               |      |                |                |             |                |              |                          |       |        |       |     |     |               |     |               |      |             |     |        |     |       |
| MAR20650              | Zone D - Seawall 10 & 11: Backfill Type A                                                          | 7             | 06-Mar-18    | 12-Mar-18                | 0%                     |               |      |                |                |             |                |              |                          |       |        |       |     |     |               |     |               |      |             |     |        |     |       |
| MAR20670              | Zone D - Seawall 10 & 11: Lay geotextile and filter                                                | 7             | 13-Mar-18    | 19-Mar-18                | 0%                     |               |      |                |                |             |                |              |                          |       |        |       |     |     |               |     |               |      |             |     |        |     |       |
|                       | ction Completion                                                                                   |               |              |                          |                        |               |      |                |                |             |                |              |                          |       |        |       |     |     |               |     |               |      |             |     |        |     |       |
| Construction          | Road A2, A4 & A5                                                                                   |               |              |                          |                        |               |      |                |                |             |                |              |                          |       |        |       |     |     |               |     |               |      |             |     |        |     |       |
|                       |                                                                                                    |               |              |                          |                        |               |      |                |                |             |                |              |                          |       |        |       |     |     |               |     |               |      |             |     |        |     |       |
| NOGUWOFK &            | Utilities - Section 1 (L1806 - L1801)                                                              |               |              |                          |                        |               |      |                |                |             |                |              |                          |       |        |       |     |     |               |     |               |      |             |     |        |     |       |
| ata Date:<br>0-Feb-18 | Current Milestone  Actual Work  Critical Remaining Work  Remaining Work  Remaining Level of Effort |               |              |                          | Up<br>(Ref             | dated<br>to R | d Wo | orks  <br>2 as | Progr<br>of 20 | amm<br>Febr | ne Re<br>urary | v.12<br>2018 | 3)                       |       |        |       |     |     | Dat<br>20-Feb |     | Revision<br>2 | Chec | cked        |     | Approv | ed  |       |

Page: 2/7

| vity ID     | Activity Name                                                                                                         | Remaining Dur | Early Start | Early Finish | Activity %    |        |     |     |     |     |     | 2018 |          |     |     |     |     |     |     |     |     |     | 2019 | 63233 |     |     |   |
|-------------|-----------------------------------------------------------------------------------------------------------------------|---------------|-------------|--------------|---------------|--------|-----|-----|-----|-----|-----|------|----------|-----|-----|-----|-----|-----|-----|-----|-----|-----|------|-------|-----|-----|---|
| SIIIA10279c | Sec III A - section 1 carriageway - sewerage pipe from M/H                                                            | 0             | 02-Jan-18 A | 03-Feb-18 A  | Complete 100% | Jan    | Feb | Mar | Apr | May | Jun | Jul  | Aug      | Sep | Oct | Nov | Dec | Jan | Feb | Mar | Apr | May | Jun  | Jul   | Aug | Sep |   |
| SIIIA10293  | Sc to F8B (night time): construct sewerage pipe Sec III A - section 1 carriageway - sewerage pipe from M/H            | 6             | 05-Feb-18 A |              |               |        |     |     |     |     |     |      |          |     |     |     |     |     |     |     |     |     |      |       |     |     |   |
|             | F8B - F8A (night time)                                                                                                | 0             |             | 26-Feb-18    | 0%            |        |     |     |     |     |     |      |          |     |     |     |     |     |     |     |     |     |      |       |     |     |   |
| SIIIA10294  | Sec III A - section 1 carriageway - sewerage pipe from M/H F8A - F8                                                   | 8             | 17-Jan-18 A | 28-Feb-18    | 27.27%        | 100000 |     |     |     |     |     |      |          |     |     |     |     |     |     |     |     |     |      |       |     |     |   |
| SIIIA10295  | Sec III A - carriageway - works prrior TTA stage 5:<br>excavation and duct laying of TCSS and public lighting         | 7             | 18-Jan-18 A | 27-Feb-18    | 0%            |        |     |     |     |     |     |      |          |     |     |     |     |     |     |     |     |     |      |       |     |     |   |
| SIIIA10298  | Sec III A - section 1 carriageway - works prrior TTA stage 5: road kerb                                               | 5             | 28-Feb-18   | 05-Mar-18    | 0%            |        |     |     |     |     |     |      |          |     |     |     |     |     |     |     |     |     |      |       |     |     |   |
| SIIIA10301  | Sec III A - section 1 carriageway - works prrior TTA stage<br>5: road formation                                       | 2             | 06-Mar-18   | 07-Mar-18    | 0%            |        |     | 1   |     |     |     |      |          |     |     |     |     |     |     |     |     |     |      |       |     |     |   |
| SIIIA10302  | Sec III A - section 1 carriageway - works prrior TTA stage                                                            | 5             | 08-Mar-18   | 13-Mar-18    | 0%            |        |     | •   |     |     |     |      |          |     |     |     |     |     |     |     |     |     |      |       |     |     |   |
| SIIIA10303  | 5: laying asphalt<br>Sec III A - section 1 carriageway - works prrior TTA stage                                       | 3             | 14-Mar-18   | 16-Mar-18    | 0%            |        |     |     |     |     |     |      |          |     |     |     |     |     |     |     |     |     |      |       |     |     |   |
| SIIIA10310  | 5: road marking & preparation works Sec III A - section 1 carriageway - TTA stage 5:                                  | 1             | 17-Mar-18   | 17-Mar-18    | 0%            |        |     | 1   |     |     |     |      |          |     |     |     |     |     |     |     |     |     |      |       |     |     |   |
| SIIIA10310a | Implementation of TTA Stage 5 Sec III A - section 1 carriageway - TTA stage 5: remaining                              | 12            | 19-Mar-18   | 04-Apr-18    | 0%            |        |     |     |     |     |     |      |          |     |     |     |     |     |     |     |     |     |      |       |     |     |   |
| SIIIA10310b | sewerage pipe for M/H F8A - M/H F8<br>Sec III A - section 1 carriageway - TTA stage 5: remaining                      | 18            | 06-Apr-18   | 26-Apr-18    | 0%            |        |     |     |     |     |     |      |          |     |     |     |     |     |     |     | ļļ  |     |      | ļ     |     |     |   |
| SIIIA10310c | sewerage pipe for M/H F8A - M/H F8B<br>Sec III A - section 1 carriageway - TTA stage 5: SR1                           | 5             | 19-Mar-18   | 23-Mar-18    | 0%            |        |     |     |     |     |     |      |          |     |     |     |     |     |     |     |     |     |      |       |     |     |   |
|             | at-grade road- remove sheetpile at U-trough west                                                                      | 21            |             |              |               |        |     | _   |     |     |     |      |          |     |     |     |     |     |     |     |     |     |      |       |     |     |   |
| SIIIA10310d | at-grade road -remove temp. road access bay 5 of SR1                                                                  | 21            | 24-Mar-18   | 21-Apr-18    | 0%            |        |     |     |     |     |     |      |          |     |     |     |     |     |     |     |     |     |      |       |     |     |   |
| SIIIA10310e | at-grade road -construct upstand wall above Dwall                                                                     | 25            | 23-Apr-18   | 23-May-18    | 0%            |        |     |     | -   |     |     |      |          |     |     |     |     |     |     |     |     |     |      |       |     |     |   |
| SIIIA10310f | Sec III A - section 1 carriageway - TTA stage 5: SR1<br>at-grade road - roadside barrier                              | 14            | 24-May-18   | 08-Jun-18    | 0%            |        |     |     |     | _   |     |      |          |     |     |     |     |     |     |     |     |     |      |       |     |     |   |
| SIIIA10310g | Sec III A - section 1 carriageway - TTA stage 5: SR1 at-grade road - road formation                                   | 7             | 09-Jun-18   | 16-Jun-18    | 0%            |        |     |     |     |     | -   |      |          |     |     |     |     |     |     |     |     |     |      |       |     |     |   |
| SIIIA10310h | Sec III A - section 1 carriageway - TTA stage 5: SR1 at-grade road - laying asphalt with transition slab              | 14            | 19-Jun-18   | 05-Jul-18    | 0%            |        |     |     |     |     |     |      |          |     |     |     |     |     |     |     |     |     |      |       |     |     |   |
| SIIIA10312  | Sec III A - roadwork and utities section 1 carriageway -<br>Drainage works (L2202 - L2201)                            | 15            | 19-Mar-18   | 09-Apr-18    | 0%            |        |     |     |     |     |     |      |          |     |     |     |     |     |     |     |     |     |      |       |     |     |   |
| SIIIA10312a | Sec III A - roadwork and utilities section 1 carriageway -<br>Drainage works (L1805 - L1801)                          | 15            | 10-Apr-18   | 26-Apr-18    | 0%            |        |     |     |     |     |     |      |          |     |     |     |     |     |     |     |     |     |      |       |     |     |   |
| SIIIA10312b | Sec III A - roadwork and utilities section 1 carriageway -                                                            | 12            | 27-Apr-18   | 11-May-18    | 0%            |        |     |     | 1   |     |     |      |          |     |     |     |     |     |     |     |     |     |      |       |     |     |   |
| SIIIA10313  | Drainage works (L1805-1807) Sec III A - roadwork and utilities section 1 carriageway -                                | 14            | 07-May-18   | 23-May-18    | 0%            |        |     | 1   | -   |     |     |      |          |     | †   |     |     |     |     |     |     |     |      |       |     |     |   |
| SIIIA10320  | gully pipe (L1807 - L1801) Sec III A - roadwork and utilities section 1 carriageway -                                 | 7             | 24-May-18   | 31-May-18    | 0%            |        |     |     |     | -   |     |      |          |     |     |     |     |     |     |     |     |     |      |       |     |     |   |
| SIIIA10340  | fresh watermain  Sec III A - roadwork and utities section 1 carriageway -                                             | 14            | 01-Jun-18   | 16-Jun-18    | 0%            | 1      |     |     |     |     |     |      |          |     |     |     |     |     |     |     |     |     |      |       |     |     |   |
| SIIIA10360  | utilities: HEC (80m) along carriageway  Sec III A - roadwork and utilities section 1 carriageway -                    | 14            | 19-Jun-18   | 05-Jul-18    | 0%            |        |     |     |     |     |     |      |          |     |     |     |     |     |     |     |     |     |      |       |     |     |   |
| SIIIA10400  | road kerb & formation<br>Sec III A - roadwork and utilities section 1 carriageway -                                   | 7             | 06-Jul-18   | 13-Jul-18    | 0%            |        |     |     |     |     |     |      |          |     |     |     |     |     |     |     |     |     |      |       |     |     |   |
| SIIIA10420  | black top<br>Sec III A - Implementation of TTA Stage 7P (Closure of                                                   | 1             | 14-Jul-18   | 14-Jul-18    | 0%            |        |     |     |     |     |     |      |          |     |     |     |     |     |     |     |     |     |      |       |     |     |   |
|             | U-turn at Expo Drive)                                                                                                 | 10            |             |              |               |        |     |     |     |     |     | _    |          |     |     |     |     |     |     |     |     |     |      |       |     |     |   |
| SIIIA10440  | Sec III A - roadwork and utitites section 1 carriageway :<br>breaking existing asphalt                                | 10            | 16-Jul-18   | 26-Jul-18    | 0%            |        |     |     |     |     |     |      |          |     |     |     |     |     |     |     |     |     |      |       |     |     |   |
| SIIIA10460  | Sec III A - roadwork and utilities section 1 carriageway: road kerb and formation                                     | 14            | 27-Jul-18   | 11-Aug-18    | 0%            |        |     |     |     |     |     | •    |          |     |     |     |     |     |     |     |     |     |      |       |     |     |   |
| SIIIA10480  | Sec III A - roadwork and utilities section 1 carriageway : black top                                                  | 10            | 13-Aug-18   | 23-Aug-18    | 0%            |        |     |     |     |     |     |      | 1000     |     |     |     |     |     |     |     |     |     |      |       |     |     |   |
| SIIIA10500  | Sec III A - roadwork and utilities section 1 carriageway : roadmarking and road furniture                             | 14            | 24-Aug-18   | 08-Sep-18    | 0%            |        |     |     |     |     |     |      |          |     |     |     |     |     |     |     |     |     |      |       |     |     |   |
| Roadwork &  | Utilities - Section 2 (L1810 - L1807)                                                                                 |               |             |              |               |        |     |     |     |     |     |      |          |     |     |     |     |     |     |     | İ   |     |      |       |     |     |   |
| SIIIA12590  | Sec III A - roadwork and utilities section 2 carriageway - black top                                                  | 0             | 20-Jan-18 A | 27-Jan-18 A  | 100%          |        |     |     |     |     |     |      |          |     |     |     |     |     |     |     |     |     |      |       |     |     |   |
| Roadwork &  | Utilities - Section 3 (L1808 - L1102)                                                                                 |               |             |              |               |        |     |     |     |     |     |      |          |     |     |     |     |     |     |     |     |     |      |       |     |     |   |
| SIIIA12770  | Sec III A - roadwork and utilities section 3 carriageway - utilities: HEC ducting (60m) & crossroad duct (PCCW & HGC) | 0             | 20-Jan-18 A | 07-Feb-18 A  | 100%          |        |     |     |     |     |     |      |          |     |     |     |     |     |     |     |     |     |      |       |     |     |   |
| SIIIA12790  | Sec III A - roadwork and utilities section 3 carriageway -                                                            | 17            | 08-Feb-18 A | 10-Mar-18    | 0%            |        | -   |     |     |     |     |      |          |     |     |     |     |     |     |     |     |     |      |       |     |     |   |
| SIIIA12810  | road kerb & formation<br>Sec III A - roadwork and utilities section 3 carriageway -                                   | 7             | 12-Mar-18   | 19-Mar-18    | 0%            |        |     |     |     |     |     |      | <u>.</u> |     |     |     |     |     |     |     |     |     | į    |       |     |     | - |
| Roadwork &  | black top Utilities - Section 6 (L1102 - L1411)                                                                       |               |             |              |               |        |     |     |     |     |     |      |          |     |     |     |     |     |     |     |     |     |      |       |     |     |   |
| SIIIA13399  | Sec III A - roadwork and utilities section 6 carriageway -                                                            | 0             | 12-Jan-18 A | 26-Jan-18 A  | 100%          |        |     |     |     |     |     |      |          |     |     |     |     |     |     |     |     |     |      |       |     |     |   |
| SIIIA13444  | gully pipe (L1101 -L1102) Sec III A - roadwork and utilities section 6 carriageway -                                  | 0             | 27-Jan-18 A | 03-Feb-18 A  | 100%          |        |     |     |     |     |     |      |          |     |     |     |     |     |     |     |     |     |      |       |     |     |   |
|             | watermain (road crossing)                                                                                             | 13            |             |              |               |        |     | 1   |     |     |     |      |          |     |     |     |     |     |     |     |     |     |      |       |     |     |   |
| SIIIA13445  | Sec III A - roadwork and utilities section 6 carriageway -<br>utilities: crossed duct(HEC , HGC, PCCW)                | 13            | 05-Feb-18 A | 06-Mar-18    | 0%            |        |     | 1   |     |     |     |      |          |     |     |     |     |     |     |     |     |     |      |       |     |     |   |