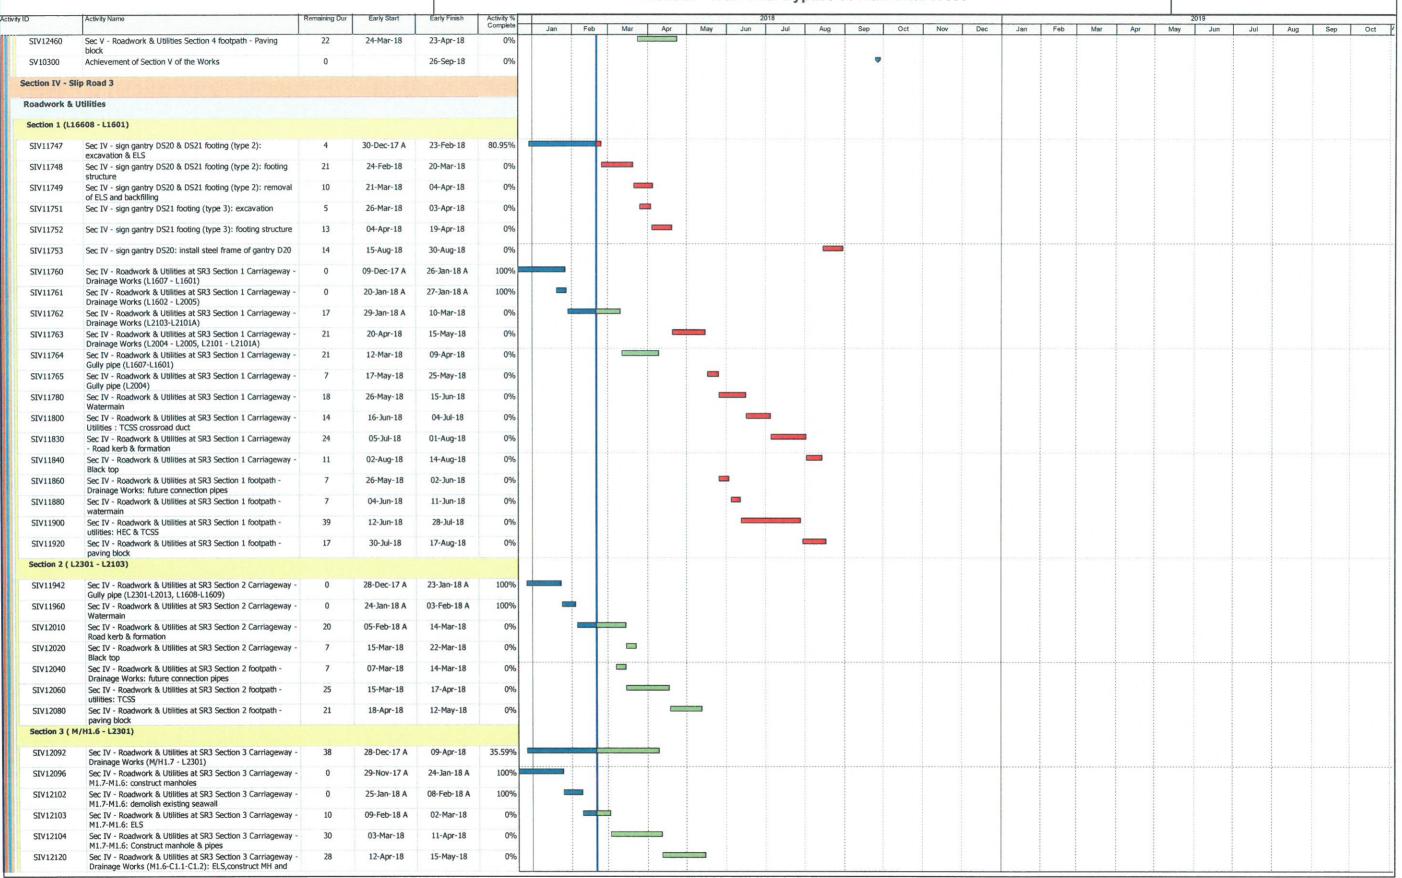

|                       | 14.88.9                                                                                            |               |              |                          |                        |               |      |                | Centr          | Wan         | Chai           | Devel        | No. H<br>opmer<br>pass a | nt Ph | ase II | i Wes | t   |     |               |     |               |      |             | Pa  | ge:1/7 |     |       |
|-----------------------|----------------------------------------------------------------------------------------------------|---------------|--------------|--------------------------|------------------------|---------------|------|----------------|----------------|-------------|----------------|--------------|--------------------------|-------|--------|-------|-----|-----|---------------|-----|---------------|------|-------------|-----|--------|-----|-------|
| tivity ID             | Activity Name                                                                                      | Remaining Dur | Early Start  | Early Finish             | Activity %<br>Complete | Jan           | Feb  | Mar            | Apr            | May         | Jun 2          | Jul          | Aug                      | Sep   | Oct    | Nov   | Dec | Jan | Feb           | Mar | Apr           | May  | 2019<br>Jun | Jul | Aug    | Sep | Oct / |
|                       | Revised Works Programme Rev.12.0(DD 20 No                                                          | ovember 20    | 017)         |                          |                        |               |      |                |                |             |                |              |                          |       |        |       |     |     |               |     |               | ,    | Jun         | oui | Aug    | Зер | Oct P |
|                       | nd Milestone Dates<br>Vorks Completion (Included Not Granted EOT Enti                              |               |              |                          |                        |               |      |                |                |             |                |              |                          |       |        |       |     |     |               |     |               |      |             |     |        |     |       |
| KD10840               | Completion of Section IIIA                                                                         | trement of 1  | ne Contracto |                          | 201                    |               |      |                |                |             |                |              |                          |       |        |       |     |     |               |     |               |      |             |     |        |     |       |
| KD10860               | Complection of Section IV                                                                          | 0             |              | 08-Sep-18*               | 0%                     |               |      |                |                |             |                |              |                          | •     |        |       |     |     |               |     |               |      |             |     |        |     |       |
| KD10880               | Completion of Section V                                                                            | 0             |              | 30-Aug-18*<br>26-Sep-18* | 0%                     |               |      |                |                |             |                |              |                          |       |        |       |     |     |               |     |               |      |             |     |        |     |       |
| KD11010               | Completion of Section VII                                                                          | 0             |              |                          | 0%                     |               |      |                |                |             |                |              |                          | _     |        |       |     |     |               |     |               |      |             |     |        |     |       |
| KD11020               | Completion of Section VIII                                                                         | 0             |              | 14-Sep-18*<br>21-Sep-18* | 0%                     |               |      |                |                |             |                |              |                          | ·_    |        |       |     |     |               |     |               |      |             | •   |        |     |       |
| KD11040               | Completion of Section IX                                                                           | 0             |              | 21-Sep-19*               | 0%                     |               |      |                |                |             |                |              |                          | •     |        |       |     |     |               |     |               |      |             |     |        |     |       |
| KD11060               | Completion of Section X                                                                            | 0             |              | 21-Sep-19*               | 0%                     |               |      |                |                |             |                |              |                          | _     |        |       |     |     |               |     |               |      |             |     |        | •   |       |
|                       | tions of Works Completion                                                                          |               |              | 21 Sep 16                | 0 70                   |               |      |                | ļ              |             |                |              |                          | •     |        |       |     |     |               |     |               |      |             |     |        |     |       |
| KD10080               | Planned Section IIIA Completion - Road A2,A4, A5                                                   | 0             |              | 08-Sep-18                | 0%                     |               |      |                |                |             |                |              |                          | _     |        |       |     |     |               |     |               |      |             |     |        |     |       |
| KD10100               | Planned Section IV Completion - Slip Road 3                                                        | 0             |              | 30-Aug-18                | 0%                     |               |      |                |                |             |                |              |                          | Ť     |        |       |     |     |               |     |               |      |             |     |        |     |       |
| KD10140               | Planned Section V Completion - Remaining At-Grade Road                                             | 0             |              | 26-Sep-18                | 0%                     |               |      |                |                |             |                |              |                          | _     |        |       |     |     |               |     |               |      |             |     |        |     |       |
| KD10280               | Planned Section VII Completion - Remainder Works                                                   | 0             |              | 14-Sep-18                | 0%                     |               |      |                |                |             |                |              |                          |       |        |       |     |     |               |     |               |      |             |     |        |     |       |
| KD10300               | Planned Section VIII Completion - Landscape Softwork                                               | 0             |              | 21-Sep-18                | 0%                     |               |      | -              |                |             |                |              |                          |       |        |       |     |     |               |     |               |      |             |     |        |     |       |
| KD10320               | Planned Section IX Completion - Establishment Works                                                | 0             |              | 21-Sep-19                | 0%                     |               |      |                |                |             |                |              |                          |       |        |       |     |     |               |     |               |      |             |     |        |     |       |
| KD10340               | Planned Section X Completion - Tree Protection &<br>Preservation                                   | 0             |              | 21-Sep-18                | 0%                     |               |      |                |                |             |                |              |                          | •     |        |       |     |     |               |     |               |      |             |     |        | •   |       |
| Dredging and          | d Reclamation                                                                                      |               |              |                          |                        |               |      |                |                |             |                |              |                          |       |        |       |     |     |               |     |               |      |             |     |        |     |       |
| Marine Work           | Construction                                                                                       |               |              |                          |                        |               |      |                |                |             |                |              |                          |       |        |       |     |     |               |     |               |      |             |     |        |     |       |
| Zone CRIII            |                                                                                                    |               |              |                          |                        |               |      |                |                |             |                |              |                          |       |        |       |     |     |               |     |               |      |             |     |        |     |       |
| Seawall Cons          | truction - Zone CRIII                                                                              |               |              |                          |                        |               |      |                |                |             |                |              |                          |       |        |       |     |     |               |     |               |      |             |     |        |     |       |
|                       | eawall- 2nd Stage                                                                                  |               |              |                          |                        |               |      |                |                |             |                |              |                          |       |        |       |     |     |               |     |               |      |             |     |        |     |       |
| Seawalf 2 &           |                                                                                                    |               |              |                          |                        |               |      |                |                |             |                |              |                          |       |        |       |     |     |               |     |               |      |             |     |        |     |       |
| MAR21371              | Zone CRIII - seawall 2 & 12 - Backfilling remaining portion (type A, geotextile and filter)        | 0             | 19-Jan-18 A  | 27-Jan-18 A              | 100%                   |               |      |                |                |             |                |              |                          |       |        |       |     |     |               |     |               |      |             |     |        |     |       |
| Zone D                |                                                                                                    |               |              |                          |                        |               |      |                |                |             |                |              |                          |       |        |       |     |     |               |     |               |      |             |     |        |     |       |
|                       | truction - Zone D                                                                                  |               |              |                          |                        |               |      |                |                |             |                |              |                          |       |        |       |     |     |               |     |               |      |             |     |        |     |       |
| Seawall 10 &          |                                                                                                    |               |              |                          |                        |               |      |                |                |             |                |              |                          |       |        |       |     |     |               |     |               |      |             |     |        |     |       |
| MAR20630              | Zone D - Seawall 10 & 11: Install remaining seawall block                                          | 14            | 20-Feb-18*   | 05-Mar-18                | 0%                     |               |      |                |                |             |                |              |                          |       |        |       |     |     |               |     |               |      |             |     |        |     |       |
| MAR20650              | Zone D - Seawall 10 & 11: Backfill Type A                                                          | 7             | 06-Mar-18    | 12-Mar-18                | 0%                     |               |      |                |                |             |                |              |                          |       |        |       |     |     |               |     |               |      |             |     |        |     |       |
| MAR20670              | Zone D - Seawall 10 & 11: Lay geotextile and filter                                                | 7             | 13-Mar-18    | 19-Mar-18                | 0%                     |               |      |                |                |             |                |              |                          |       |        |       |     |     |               |     |               |      |             |     |        |     |       |
|                       | ction Completion                                                                                   |               |              |                          |                        |               |      |                |                |             |                |              |                          |       |        |       |     |     |               |     |               |      |             |     |        |     |       |
| Construction          | Road A2, A4 & A5                                                                                   |               |              |                          |                        |               |      |                |                |             |                |              |                          |       |        |       |     |     |               |     |               |      |             |     |        |     |       |
|                       |                                                                                                    |               |              |                          |                        |               |      |                |                |             |                |              |                          |       |        |       |     |     |               |     |               |      |             |     |        |     |       |
| NOGUWOFK &            | Utilities - Section 1 (L1806 - L1801)                                                              |               |              |                          |                        |               |      |                |                |             |                |              |                          |       |        |       |     |     |               |     |               |      |             |     |        |     |       |
| ata Date:<br>0-Feb-18 | Current Milestone  Actual Work  Critical Remaining Work  Remaining Work  Remaining Level of Effort |               |              |                          | Up<br>(Ref             | dated<br>to R | d Wo | orks  <br>2 as | Progr<br>of 20 | amm<br>Febr | ne Re<br>urary | v.12<br>2018 | 3)                       |       |        |       |     |     | Dat<br>20-Feb |     | Revision<br>2 | Chec | cked        |     | Approv | ed  |       |

Page: 2/7

| vity ID     | Activity Name                                                                                                         | Remaining Dur | Early Start | Early Finish | Activity %    |        |     |     |     |     |     | 2018 |          |     |     |     |     |     |     |     |     |     | 2019 | 63233 |     |     |   |
|-------------|-----------------------------------------------------------------------------------------------------------------------|---------------|-------------|--------------|---------------|--------|-----|-----|-----|-----|-----|------|----------|-----|-----|-----|-----|-----|-----|-----|-----|-----|------|-------|-----|-----|---|
| SIIIA10279c | Sec III A - section 1 carriageway - sewerage pipe from M/H                                                            | 0             | 02-Jan-18 A | 03-Feb-18 A  | Complete 100% | Jan    | Feb | Mar | Apr | May | Jun | Jul  | Aug      | Sep | Oct | Nov | Dec | Jan | Feb | Mar | Apr | May | Jun  | Jul   | Aug | Sep |   |
| SIIIA10293  | Sc to F8B (night time): construct sewerage pipe Sec III A - section 1 carriageway - sewerage pipe from M/H            | 6             | 05-Feb-18 A |              |               |        |     |     |     |     |     |      |          |     |     |     |     |     |     |     |     |     |      |       |     |     |   |
|             | F8B - F8A (night time)                                                                                                | 0             |             | 26-Feb-18    | 0%            |        |     |     |     |     |     |      |          |     |     |     |     |     |     |     |     |     |      |       |     |     |   |
| SIIIA10294  | Sec III A - section 1 carriageway - sewerage pipe from M/H F8A - F8                                                   | 8             | 17-Jan-18 A | 28-Feb-18    | 27.27%        | 100000 |     |     |     |     |     |      |          |     |     |     |     |     |     |     |     |     |      |       |     |     |   |
| SIIIA10295  | Sec III A - carriageway - works prrior TTA stage 5:<br>excavation and duct laying of TCSS and public lighting         | 7             | 18-Jan-18 A | 27-Feb-18    | 0%            |        |     |     |     |     |     |      |          |     |     |     |     |     |     |     |     |     |      |       |     |     |   |
| SIIIA10298  | Sec III A - section 1 carriageway - works prrior TTA stage 5: road kerb                                               | 5             | 28-Feb-18   | 05-Mar-18    | 0%            |        |     |     |     |     |     |      |          |     |     |     |     |     |     |     |     |     |      |       |     |     |   |
| SIIIA10301  | Sec III A - section 1 carriageway - works prrior TTA stage<br>5: road formation                                       | 2             | 06-Mar-18   | 07-Mar-18    | 0%            |        |     | 1   |     |     |     |      |          |     |     |     |     |     |     |     |     |     |      |       |     |     |   |
| SIIIA10302  | Sec III A - section 1 carriageway - works prrior TTA stage                                                            | 5             | 08-Mar-18   | 13-Mar-18    | 0%            |        |     | •   |     |     |     |      |          |     |     |     |     |     |     |     |     |     |      |       |     |     |   |
| SIIIA10303  | 5: laying asphalt<br>Sec III A - section 1 carriageway - works prrior TTA stage                                       | 3             | 14-Mar-18   | 16-Mar-18    | 0%            |        |     |     |     |     |     |      |          |     |     |     |     |     |     |     |     |     |      |       |     |     |   |
| SIIIA10310  | 5: road marking & preparation works Sec III A - section 1 carriageway - TTA stage 5:                                  | 1             | 17-Mar-18   | 17-Mar-18    | 0%            |        |     | 1   |     |     |     |      |          |     |     |     |     |     |     |     |     |     |      |       |     |     |   |
| SIIIA10310a | Implementation of TTA Stage 5 Sec III A - section 1 carriageway - TTA stage 5: remaining                              | 12            | 19-Mar-18   | 04-Apr-18    | 0%            |        |     |     |     |     |     |      |          |     |     |     |     |     |     |     |     |     |      |       |     |     |   |
| SIIIA10310b | sewerage pipe for M/H F8A - M/H F8<br>Sec III A - section 1 carriageway - TTA stage 5: remaining                      | 18            | 06-Apr-18   | 26-Apr-18    | 0%            |        |     |     |     |     |     |      |          |     |     |     |     |     |     |     | ļļ  |     |      | ļ     |     |     |   |
| SIIIA10310c | sewerage pipe for M/H F8A - M/H F8B<br>Sec III A - section 1 carriageway - TTA stage 5: SR1                           | 5             | 19-Mar-18   | 23-Mar-18    | 0%            |        |     |     |     |     |     |      |          |     |     |     |     |     |     |     |     |     |      |       |     |     |   |
|             | at-grade road- remove sheetpile at U-trough west                                                                      | 21            |             |              |               |        |     | _   |     |     |     |      |          |     |     |     |     |     |     |     |     |     |      |       |     |     |   |
| SIIIA10310d | at-grade road -remove temp. road access bay 5 of SR1                                                                  | 21            | 24-Mar-18   | 21-Apr-18    | 0%            |        |     |     |     |     |     |      |          |     |     |     |     |     |     |     |     |     |      |       |     |     |   |
| SIIIA10310e | at-grade road -construct upstand wall above Dwall                                                                     | 25            | 23-Apr-18   | 23-May-18    | 0%            |        |     |     | -   |     |     |      |          |     |     |     |     |     |     |     |     |     |      |       |     |     |   |
| SIIIA10310f | Sec III A - section 1 carriageway - TTA stage 5: SR1<br>at-grade road - roadside barrier                              | 14            | 24-May-18   | 08-Jun-18    | 0%            |        |     |     |     | _   |     |      |          |     |     |     |     |     |     |     |     |     |      |       |     |     |   |
| SIIIA10310g | Sec III A - section 1 carriageway - TTA stage 5: SR1 at-grade road - road formation                                   | 7             | 09-Jun-18   | 16-Jun-18    | 0%            |        |     |     |     |     | -   |      |          |     |     |     |     |     |     |     |     |     |      |       |     |     |   |
| SIIIA10310h | Sec III A - section 1 carriageway - TTA stage 5: SR1 at-grade road - laying asphalt with transition slab              | 14            | 19-Jun-18   | 05-Jul-18    | 0%            |        |     |     |     |     |     |      |          |     |     |     |     |     |     |     |     |     |      |       |     |     |   |
| SIIIA10312  | Sec III A - roadwork and utities section 1 carriageway -<br>Drainage works (L2202 - L2201)                            | 15            | 19-Mar-18   | 09-Apr-18    | 0%            |        |     |     |     |     |     |      |          |     |     |     |     |     |     |     |     |     |      |       |     |     |   |
| SIIIA10312a | Sec III A - roadwork and utilities section 1 carriageway -<br>Drainage works (L1805 - L1801)                          | 15            | 10-Apr-18   | 26-Apr-18    | 0%            |        |     |     |     |     |     |      |          |     |     |     |     |     |     |     |     |     |      |       |     |     |   |
| SIIIA10312b | Sec III A - roadwork and utilities section 1 carriageway -                                                            | 12            | 27-Apr-18   | 11-May-18    | 0%            |        |     |     | 1   |     |     |      |          |     |     |     |     |     |     |     |     |     |      |       |     |     |   |
| SIIIA10313  | Drainage works (L1805-1807) Sec III A - roadwork and utilities section 1 carriageway -                                | 14            | 07-May-18   | 23-May-18    | 0%            |        |     | 1   | -   |     |     |      |          |     | †   |     |     |     |     |     |     |     |      |       |     |     |   |
| SIIIA10320  | gully pipe (L1807 - L1801) Sec III A - roadwork and utilities section 1 carriageway -                                 | 7             | 24-May-18   | 31-May-18    | 0%            |        |     |     |     | -   |     |      |          |     |     |     |     |     |     |     |     |     |      |       |     |     |   |
| SIIIA10340  | fresh watermain  Sec III A - roadwork and utities section 1 carriageway -                                             | 14            | 01-Jun-18   | 16-Jun-18    | 0%            | 1      |     |     |     |     |     |      |          |     |     |     |     |     |     |     |     |     |      |       |     |     |   |
| SIIIA10360  | utilities: HEC (80m) along carriageway  Sec III A - roadwork and utilities section 1 carriageway -                    | 14            | 19-Jun-18   | 05-Jul-18    | 0%            |        |     |     |     |     |     |      |          |     |     |     |     |     |     |     |     |     |      |       |     |     |   |
| SIIIA10400  | road kerb & formation<br>Sec III A - roadwork and utilities section 1 carriageway -                                   | 7             | 06-Jul-18   | 13-Jul-18    | 0%            |        |     |     |     |     |     |      |          |     |     |     |     |     |     |     |     |     |      |       |     |     |   |
| SIIIA10420  | black top<br>Sec III A - Implementation of TTA Stage 7P (Closure of                                                   | 1             | 14-Jul-18   | 14-Jul-18    | 0%            |        |     |     |     |     |     |      |          |     |     |     |     |     |     |     |     |     |      |       |     |     |   |
|             | U-turn at Expo Drive)                                                                                                 | 10            |             |              |               |        |     |     |     |     |     | _    |          |     |     |     |     |     |     |     |     |     |      |       |     |     |   |
| SIIIA10440  | Sec III A - roadwork and utitites section 1 carriageway :<br>breaking existing asphalt                                | 10            | 16-Jul-18   | 26-Jul-18    | 0%            |        |     |     |     |     |     |      |          |     |     |     |     |     |     |     |     |     |      |       |     |     |   |
| SIIIA10460  | Sec III A - roadwork and utilities section 1 carriageway: road kerb and formation                                     | 14            | 27-Jul-18   | 11-Aug-18    | 0%            |        |     |     |     |     |     | •    |          |     |     |     |     |     |     |     |     |     |      |       |     |     |   |
| SIIIA10480  | Sec III A - roadwork and utilities section 1 carriageway : black top                                                  | 10            | 13-Aug-18   | 23-Aug-18    | 0%            |        |     |     |     |     |     |      | 1000     |     |     |     |     |     |     |     |     |     |      |       |     |     |   |
| SIIIA10500  | Sec III A - roadwork and utilities section 1 carriageway : roadmarking and road furniture                             | 14            | 24-Aug-18   | 08-Sep-18    | 0%            |        |     |     |     |     |     |      |          |     |     |     |     |     |     |     |     |     |      |       |     |     |   |
| Roadwork &  | Utilities - Section 2 (L1810 - L1807)                                                                                 |               |             |              |               |        |     |     |     |     |     |      |          |     |     |     |     |     |     |     | İ   |     |      |       |     |     |   |
| SIIIA12590  | Sec III A - roadwork and utilities section 2 carriageway - black top                                                  | 0             | 20-Jan-18 A | 27-Jan-18 A  | 100%          |        |     |     |     |     |     |      |          |     |     |     |     |     |     |     |     |     |      |       |     |     |   |
| Roadwork &  | Utilities - Section 3 (L1808 - L1102)                                                                                 |               |             |              |               |        |     |     |     |     |     |      |          |     |     |     |     |     |     |     |     |     |      |       |     |     |   |
| SIIIA12770  | Sec III A - roadwork and utilities section 3 carriageway - utilities: HEC ducting (60m) & crossroad duct (PCCW & HGC) | 0             | 20-Jan-18 A | 07-Feb-18 A  | 100%          |        |     |     |     |     |     |      |          |     |     |     |     |     |     |     |     |     |      |       |     |     |   |
| SIIIA12790  | Sec III A - roadwork and utilities section 3 carriageway -                                                            | 17            | 08-Feb-18 A | 10-Mar-18    | 0%            |        | -   |     |     |     |     |      |          |     |     |     |     |     |     |     |     |     |      |       |     |     |   |
| SIIIA12810  | road kerb & formation<br>Sec III A - roadwork and utilities section 3 carriageway -                                   | 7             | 12-Mar-18   | 19-Mar-18    | 0%            |        |     |     |     |     |     |      | <u>.</u> |     |     |     |     |     |     |     |     |     | į    |       |     |     | - |
| Roadwork &  | black top Utilities - Section 6 (L1102 - L1411)                                                                       |               |             |              |               |        |     |     |     |     |     |      |          |     |     |     |     |     |     |     |     |     |      |       |     |     |   |
| SIIIA13399  | Sec III A - roadwork and utilities section 6 carriageway -                                                            | 0             | 12-Jan-18 A | 26-Jan-18 A  | 100%          |        |     |     |     |     |     |      |          |     |     |     |     |     |     |     |     |     |      |       |     |     |   |
| SIIIA13444  | gully pipe (L1101 -L1102) Sec III A - roadwork and utilities section 6 carriageway -                                  | 0             | 27-Jan-18 A | 03-Feb-18 A  | 100%          |        |     |     |     |     |     |      |          |     |     |     |     |     |     |     |     |     |      |       |     |     |   |
|             | watermain (road crossing)                                                                                             | 13            |             |              |               |        |     | 1   |     |     |     |      |          |     |     |     |     |     |     |     |     |     |      |       |     |     |   |
| SIIIA13445  | Sec III A - roadwork and utilities section 6 carriageway -<br>utilities: crossed duct(HEC , HGC, PCCW)                | 13            | 05-Feb-18 A | 06-Mar-18    | 0%            |        |     | 1   |     |     |     |      |          |     |     |     |     |     |     |     |     |     |      |       |     |     |   |